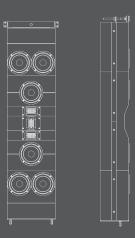

## THE GRAND IN-WALL SPEAKER

Designed for use as a front speaker in medium and large high-performance home theaters, the IW-66 is a grand performer. It combines striking power with advanced technologies to ensure the most stunning sound experience possible in medium and large home theaters.

## **SPECIFICATIONS**

Description:In-wall speakerFrequency response:70 - 20 k HzMax SPL @ 1m:120 dB

**Amplification needed:** 2 channels **Dimensions (H x W x D):** 140.0 x 35.0 x 20.0 cm /

55.1 x 13.8 x 7.9 in