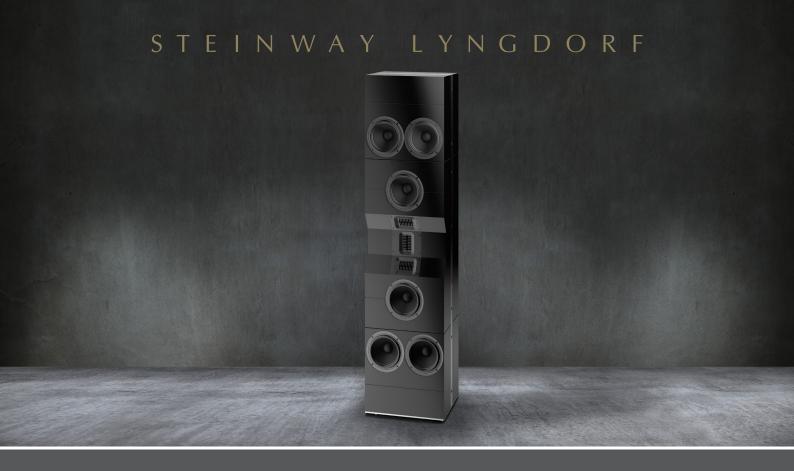

## THE GRAND IN-WALL SPEAKER

Designed for use as a front speaker in medium and large high-performance home theaters, the IW-66 is a grand performer. It combines striking power with advanced technologies to ensure the most stunning sound experience possible in medium and large home theaters.

## **SPECIFICATIONS**

Description:In-wall speakerFrequency response:70 - 20 k HzMax SPL @ 1m:120 dB

**Amplification needed:** 2 channels **Dimensions (H x W x D):** 140.0 x 35.0 x 20.0 cm /

55.1 x 13.8 x 7.9 in